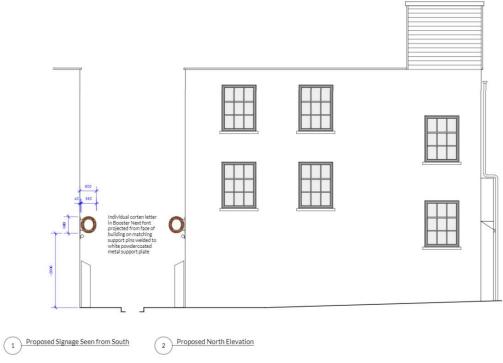

|     |         |         |               |   | Page   |
|------|-------------------------------|----|-----|---------|---------|---------------|---|--------|
| Е    | BH2021/03134,<br>Presentation | 30 | -31 | Foundry | Street- | Advertisement | - | 1 - 14 |

# 30-31 Foundry Street BH2021/03134



#### **Application Description**

Display of 1no. externally illuminated projecting lettering sign, 1no. non-illuminated painted sign and 1no. non-illuminated name plate sign and 1no. non-illuminated hand painted.



#### **Location Plan**





#### **Aerial photo of site**





#### 3D Aerial photo of site





North

#### Street photos of site



#### Other photos of site





#### **Existing Front Elevation**





#### **Proposed Front Elevation**



204 A

#### **Proposed Side Elevation**







### **Details of Signage**





## **Key Considerations in the Application**

- Visual Impacts- Including preservation or enhancement of the character or appearance of a conservation area.
- Public Safety



#### **Conclusions**

 No adverse harm to host property, wider street scene or conservation area.

 Subject to conditions would not result in hazard to public safety.

Recommendation: Approve