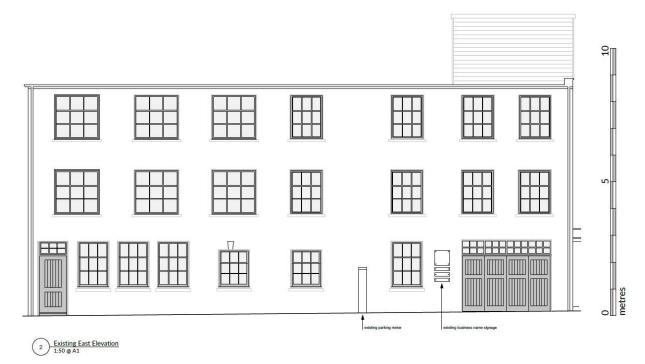

d on recycled paper

#### **ADDENDUM**

| ITEM |                               |    |     |         |         |               |   | Page   |
|------|-------------------------------|----|-----|---------|---------|---------------|---|--------|
| Е    | BH2021/03134,<br>Presentation | 30 | -31 | Foundry | Street- | Advertisement | - | 1 - 14 |

# 30-31 Foundry Street BH2021/03134



#### **Application Description**

Display of 1no. externally illuminated projecting lettering sign, 1no. non-illuminated painted sign and 1no. non-illuminated name plate sign and 1no. non-illuminated hand painted.



#### **Location Plan**





#### **Aerial photo of site**





#### 3D Aerial photo of site





North

#### Street photos of site



#### Other photos of site





#### **Existing Front Elevation**





#### **Proposed Front Elevation**



204 A

#### **Proposed Side Elevation**







### **Details of Signage**





## **Key Considerations in the Application**

- Visual Impacts- Including preservation or enhancement of the character or appearance of a conservation area.
- Public Safety



#### **Conclusions**

 No adverse harm to host property, wider street scene or conservation area.

 Subject to conditions would not result in hazard to public safety.

Recommendation: Approve