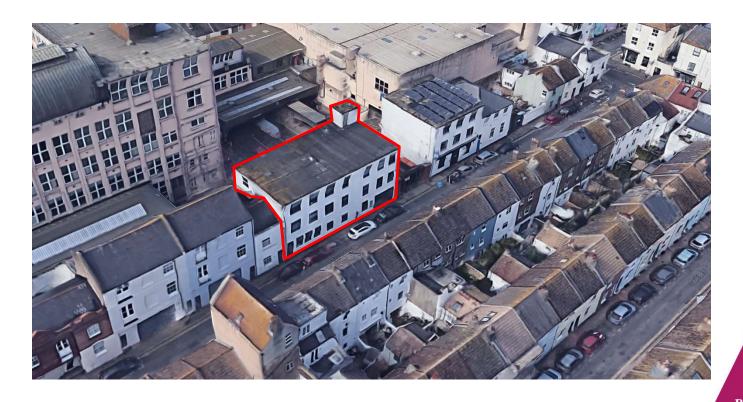

e through <u>ModernGov:</u> <u>iOS/Windows/Android</u>

This agenda and all accompanying reports are printed on recycled paper

#### **ADDENDUM**

| ITEM |                               |    |     |         |         |               |   | Page   |
|------|-------------------------------|----|-----|---------|---------|---------------|---|--------|
| Е    | BH2021/03134,<br>Presentation | 30 | -31 | Foundry | Street- | Advertisement | - | 1 - 14 |

# 30-31 Foundry Street BH2021/03134



#### **Application Description**

Display of 1no. externally illuminated projecting lettering sign, 1no. non-illuminated painted sign and 1no. non-illuminated name plate sign and 1no. non-illuminated hand painted.



#### **Location Plan**





#### **Aerial photo of site**





#### 3D Aerial photo of site





North

#### Street photos of site



#### Other photos of site





#### **Existing Front Elevation**





#### **Proposed Front Elevation**



204 A

#### **Proposed Side Elevation**







### **Details of Signage**





## **Key Considerations in the Application**

- Visual Impacts- Including preservation or enhancement of the character or appearance of a conservation area.
- Public Safety



#### **Conclusions**

 No adverse harm to host property, wider street scene or conservation area.

 Subject to conditions would not result in hazard to public safety.

Recommendation: Approve