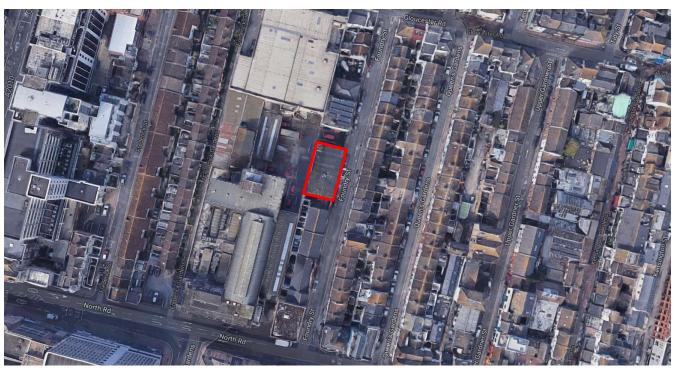

through our meetings app available through <u>ModernGov:</u> <u>iOS/Windows/Android</u>

This agenda and all accompanying reports are printed on recycled paper

#### **ADDENDUM**

| ITEM |                               |    |     |         |         |               |   | Page   |
|------|-------------------------------|----|-----|---------|---------|---------------|---|--------|
| Е    | BH2021/03134,<br>Presentation | 30 | -31 | Foundry | Street- | Advertisement | - | 1 - 14 |

# 30-31 Foundry Street BH2021/03134



#### **Application Description**

Display of 1no. externally illuminated projecting lettering sign, 1no. non-illuminated painted sign and 1no. non-illuminated name plate sign and 1no. non-illuminated hand painted.



#### **Location Plan**





#### **Aerial photo of site**





#### 3D Aerial photo of site





North

#### Street photos of site



#### Other photos of site





#### **Existing Front Elevation**





#### **Proposed Front Elevation**



204 A

#### **Proposed Side Elevation**







### **Details of Signage**





## **Key Considerations in the Application**

- Visual Impacts- Including preservation or enhancement of the character or appearance of a conservation area.
- Public Safety



#### **Conclusions**

 No adverse harm to host property, wider street scene or conservation area.

 Subject to conditions would not result in hazard to public safety.

Recommendation: Approve