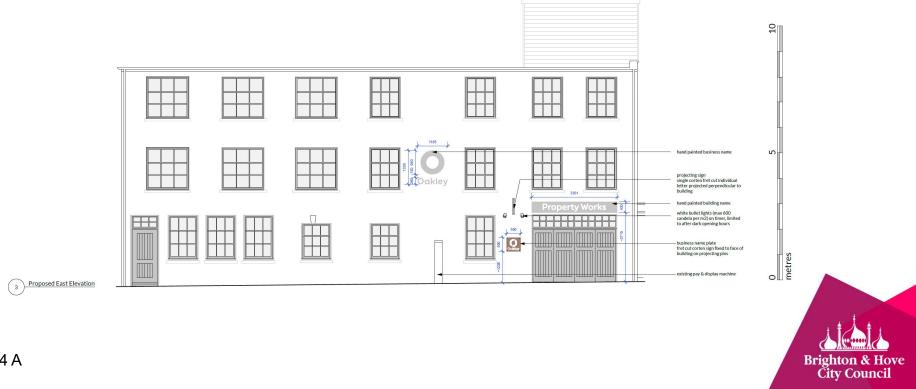

| ITEM |                               |    |     |         |         |               |   | Page   |
|------|-------------------------------|----|-----|---------|---------|---------------|---|--------|
| Е    | BH2021/03134,<br>Presentation | 30 | -31 | Foundry | Street- | Advertisement | - | 1 - 14 |

# 30-31 Foundry Street BH2021/03134



#### **Application Description**

Display of 1no. externally illuminated projecting lettering sign, 1no. non-illuminated painted sign and 1no. non-illuminated name plate sign and 1no. non-illuminated hand painted.



#### **Location Plan**





#### **Aerial photo of site**





#### 3D Aerial photo of site





North

#### Street photos of site



#### Other photos of site





#### **Existing Front Elevation**





#### **Proposed Front Elevation**



204 A

#### **Proposed Side Elevation**







### **Details of Signage**





## **Key Considerations in the Application**

- Visual Impacts- Including preservation or enhancement of the character or appearance of a conservation area.
- Public Safety



#### **Conclusions**

 No adverse harm to host property, wider street scene or conservation area.

 Subject to conditions would not result in hazard to public safety.

Recommendation: Approve