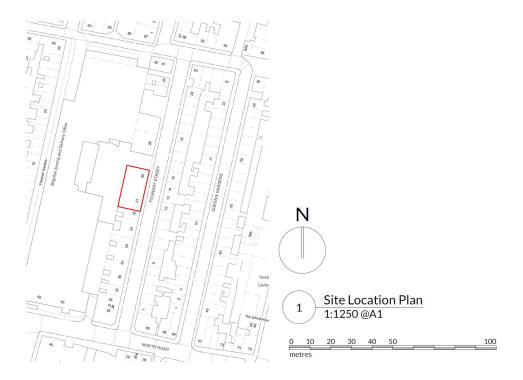

tronic agendas can also be accessed through our meetings app available through <u>ModernGov:</u> <u>iOS/Windows/Android</u>

This agenda and all accompanying reports are printed on recycled paper

#### **ADDENDUM**

| ITEM |                               |    |     |         |         |               |   | Page   |
|------|-------------------------------|----|-----|---------|---------|---------------|---|--------|
| Е    | BH2021/03134,<br>Presentation | 30 | -31 | Foundry | Street- | Advertisement | - | 1 - 14 |

# 30-31 Foundry Street BH2021/03134



#### **Application Description**

Display of 1no. externally illuminated projecting lettering sign, 1no. non-illuminated painted sign and 1no. non-illuminated name plate sign and 1no. non-illuminated hand painted.



#### **Location Plan**





#### **Aerial photo of site**





#### 3D Aerial photo of site





North

#### Street photos of site



#### Other photos of site





#### **Existing Front Elevation**





#### **Proposed Front Elevation**



204 A

#### **Proposed Side Elevation**







### **Details of Signage**





## **Key Considerations in the Application**

- Visual Impacts- Including preservation or enhancement of the character or appearance of a conservation area.
- Public Safety



#### **Conclusions**

 No adverse harm to host property, wider street scene or conservation area.

 Subject to conditions would not result in hazard to public safety.

Recommendation: Approve