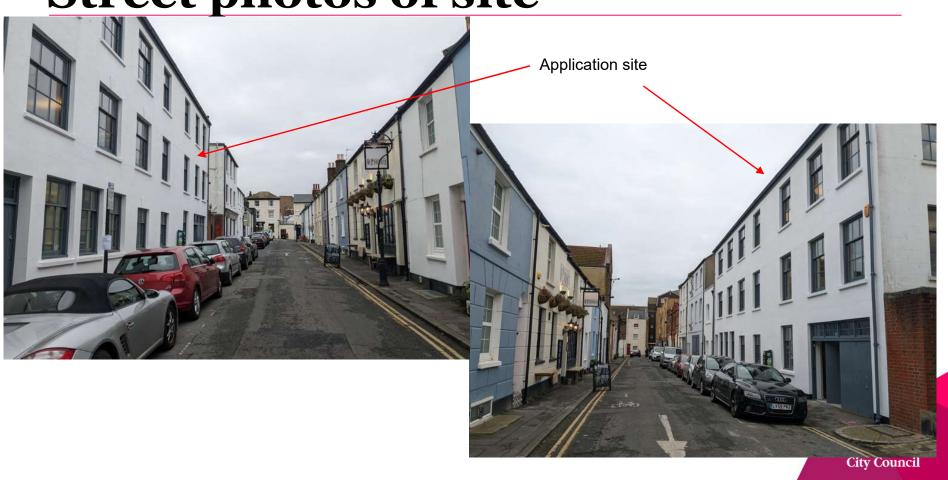

ows/Android</u>

This agenda and all accompanying reports are printed on recycled paper

#### **ADDENDUM**

| ITEM |                               |    |     |         |         |               |   | Page   |
|------|-------------------------------|----|-----|---------|---------|---------------|---|--------|
| Е    | BH2021/03134,<br>Presentation | 30 | -31 | Foundry | Street- | Advertisement | - | 1 - 14 |

# 30-31 Foundry Street BH2021/03134



#### **Application Description**

Display of 1no. externally illuminated projecting lettering sign, 1no. non-illuminated painted sign and 1no. non-illuminated name plate sign and 1no. non-illuminated hand painted.



#### **Location Plan**





#### **Aerial photo of site**





#### 3D Aerial photo of site





North

#### Street photos of site



#### Other photos of site





#### **Existing Front Elevation**





#### **Proposed Front Elevation**



204 A

#### **Proposed Side Elevation**







### **Details of Signage**





## **Key Considerations in the Application**

- Visual Impacts- Including preservation or enhancement of the character or appearance of a conservation area.
- Public Safety



#### **Conclusions**

 No adverse harm to host property, wider street scene or conservation area.

 Subject to conditions would not result in hazard to public safety.

Recommendation: Approve