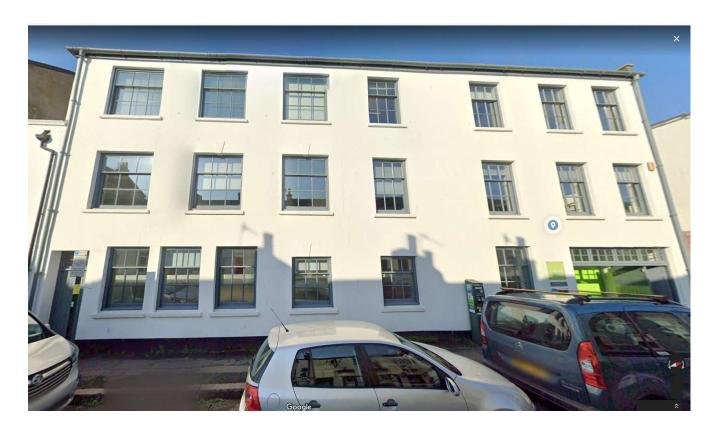

and all accompanying reports are printed on recycled paper

#### **ADDENDUM**

| ITEM |                               |    |     |         |         |               |   | Page   |
|------|-------------------------------|----|-----|---------|---------|---------------|---|--------|
| Е    | BH2021/03134,<br>Presentation | 30 | -31 | Foundry | Street- | Advertisement | - | 1 - 14 |

# 30-31 Foundry Street BH2021/03134



#### **Application Description**

Display of 1no. externally illuminated projecting lettering sign, 1no. non-illuminated painted sign and 1no. non-illuminated name plate sign and 1no. non-illuminated hand painted.



#### **Location Plan**





#### **Aerial photo of site**





#### 3D Aerial photo of site





North

#### Street photos of site



#### Other photos of site





#### **Existing Front Elevation**





#### **Proposed Front Elevation**



204 A

#### **Proposed Side Elevation**







### **Details of Signage**





## **Key Considerations in the Application**

- Visual Impacts- Including preservation or enhancement of the character or appearance of a conservation area.
- Public Safety



#### **Conclusions**

 No adverse harm to host property, wider street scene or conservation area.

 Subject to conditions would not result in hazard to public safety.

Recommendation: Approve